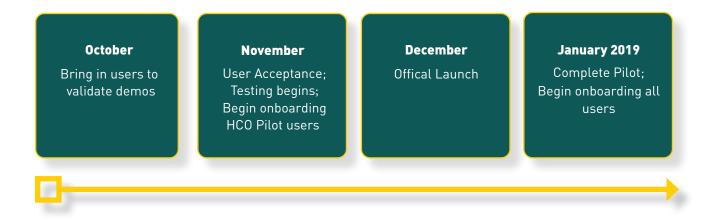

## We're ready to bring you on board in 2019

As part of our pledge to provide best in class customer service, all users migrating to Launchpad will receive technical support, and will be able to edit historical data in the new system.

Most users will pay a reasonable one-time onboarding fee - competitive with other products in the market - and a monthly subscription fee of \$105.